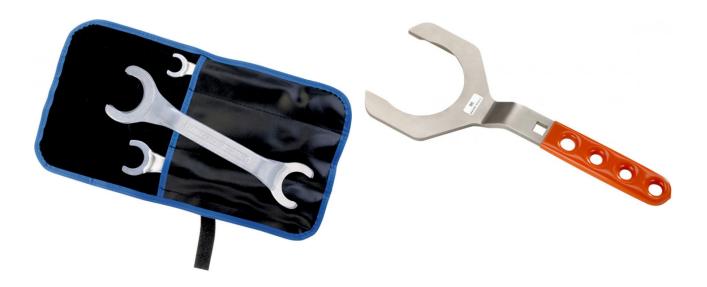

Fast, secure and damage-free assembly Shaped contact surface prevents the spanner from sliding off