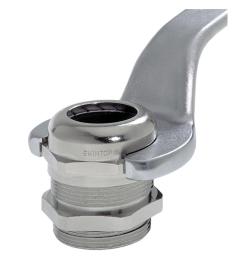

## **Application range**

Special tools designed for metric SKINTOP® brass types

## **Product features**

Assembly set manufactured from chromium-plated tool steel The SKINMATIC® MH set consists of three special keys: OK 16/20 mm (M12/M16)
OK 24/29 mm (M20/M25)
OK 36/45 mm (M32/M40)