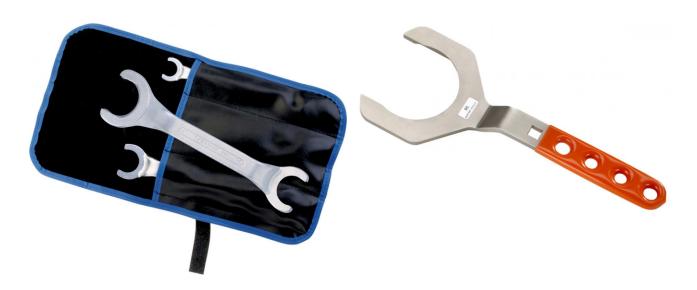

Fast, secure and damage-free assembly Shaped contact surface prevents the spanner from sliding off

## Info

Assembly tool for SKINTOP® gland sizes up to M110 x 2