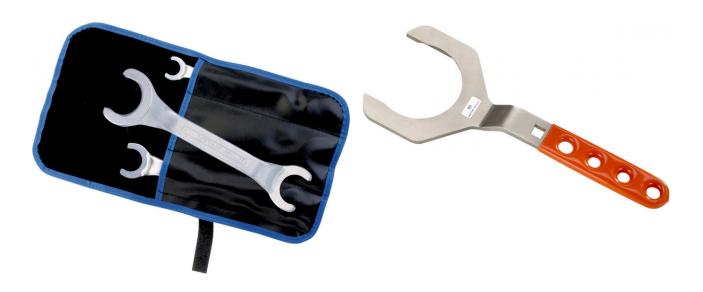

## **Product features**

Assembly set manufactured from chromium-plated tool steel The SKINMATIC® MH set consists of three special keys: OK 16/20 mm (M12/M16)
OK 24/29 mm (M20/M25)
OK 36/45 mm (M32/M40)