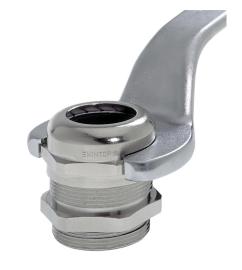

Fast, secure and damage-free assembly Shaped contact surface prevents the spanner from sliding off

## Info

Assembly tool for SKINTOP® gland sizes up to M110 x 2

## **Application range**

Special tools designed for metric SKINTOP® brass types