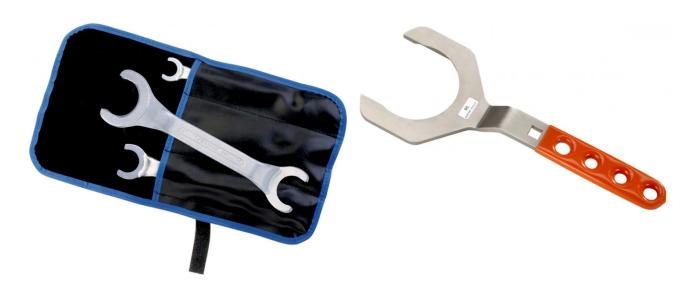

Fast, secure and damage-free assembly Shaped contact surface prevents the spanner from sliding off

## **Product features**

Assembly set manufactured from chromium-plated tool steel The SKINMATIC® MH set consists of three special keys: OK 16/20 mm (M12/M16)
OK 24/29 mm (M20/M25)
OK 36/45 mm (M32/M40)