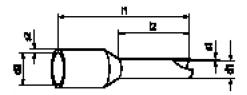

### Remark

K = short; N = medium; HL = large; L = extra large; Other sizes and colours are available upon request Photographs are not to scale and do not represent detailed images of the respective products.

# **Technical Data**

Temperature range:

| Article designation:  | AHI N 10/12                      |
|-----------------------|----------------------------------|
| For mm <sup>2</sup> : | 10                               |
| AWG:                  | 8                                |
| Colour:               | ivory                            |
| I1 mm:                | 21                               |
| I2 mm:                | 12                               |
| d 1 mm:               | 4.6                              |
| s1 mm:                | 0.2                              |
| d 2 mm:               | 7.5                              |
| s2 mm:                | 0.3                              |
| Pieces / PU:          | 100                              |
| Note:                 | Halogen-free                     |
| Material:             | Copper/PP<br>Surface: tin-plated |