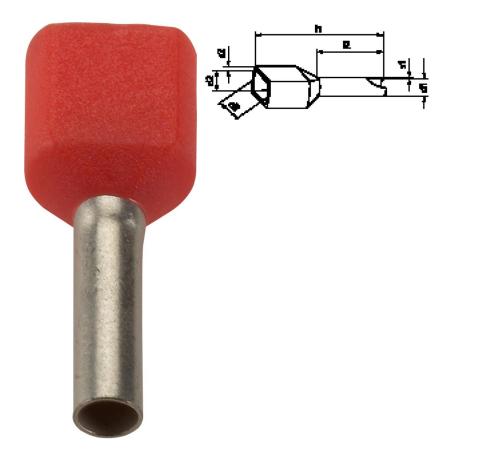

### **Technical Data**

| Joonnou Butu          |                                                         |
|-----------------------|---------------------------------------------------------|
| Article designation:  | AHI-TWIN                                                |
| For mm <sup>2</sup> : | 2 x 10                                                  |
| AWG:                  | 2 x 8                                                   |
| Colour:               | red                                                     |
| l1 mm:                | 26                                                      |
| l2 mm:                | 14                                                      |
| d 1 mm:               | 6.5                                                     |
| s1 mm:                | 0.2                                                     |
| d 2 mm:               | 7                                                       |
| d 3 mm:               | 12.6                                                    |
| s2 mm:                | 0.4                                                     |
| Pieces / PU:          | 100                                                     |
| Info:                 | Halogen-free                                            |
| Material:             | Copper/PP<br>Surface: tin-plated                        |
| Temperature range:    | Permanent load -5°C up to +105°C, temporary load +120°C |