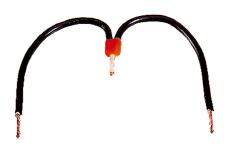

## Application range

Twin conductor end sleeves in the assortment box

#### Benefits

Special shape of plastic collar enables simultaneous holding of two strand conductors Correct crimping of two conductors in a TWIN conductor end sleeve achieves a proper electrical and mechanical connection

#### Remark

Other sizes and colours are available upon request. Photographs are not to scale and do not represent detailed images of the respective products.