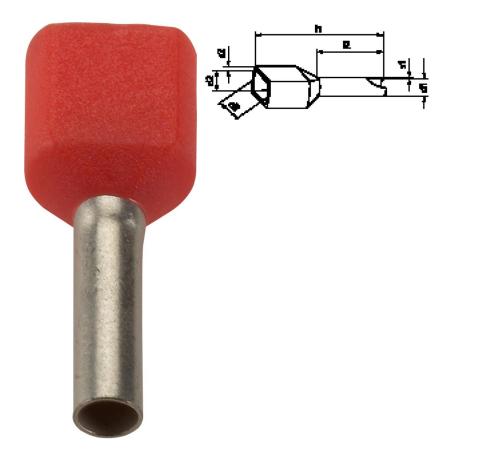

### Application range

Twin conductor end sleeves in the assortment box

#### Benefits

Special shape of plastic collar enables simultaneous holding of two strand conductors Correct crimping of two conductors in a TWIN conductor end sleeve achieves a proper electrical and mechanical connection

#### Remark

Other sizes and colours are available upon request. Photographs are not to scale and do not represent detailed images of the respective products.

### **Technical Data**

| Article designation:  | AHI-TWIN                                                |
|-----------------------|---------------------------------------------------------|
| For mm <sup>2</sup> : | 2 x 16                                                  |
| AWG:                  | 2 x 6                                                   |
| Colour:               | BU                                                      |
| l1 mm:                | 30                                                      |
| l2 mm:                | 14                                                      |
| d 1 mm:               | 8.2                                                     |
| s1 mm:                | 0.2                                                     |
| d 2 mm:               | 9.6                                                     |
| d 3 mm:               | 18.4                                                    |
| s2 mm:                | 0.4                                                     |
| Pieces / PU:          | 50                                                      |
| Info:                 | Halogen-free                                            |
| Material:             | Copper/PP<br>Surface: tin-plated                        |
| Temperature range:    | Permanent load -5°C up to +105°C, temporary load +120°C |