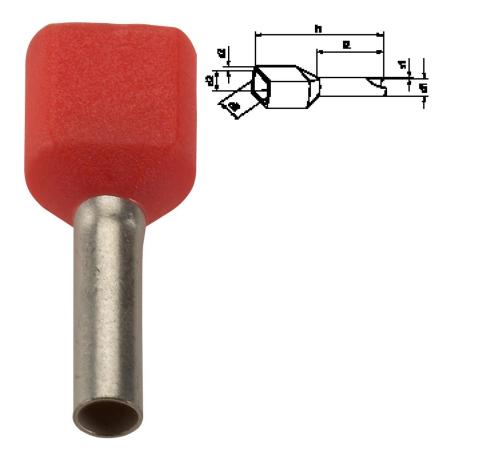

### **Technical Data**

| Article designation:  | AHI-TWIN                                                |  |
|-----------------------|---------------------------------------------------------|--|
| For mm <sup>2</sup> : | 2 x 4                                                   |  |
| AWG:                  | 2 x 12                                                  |  |
| Colour:               | grey                                                    |  |
| l1 mm:                | 23                                                      |  |
| l2 mm:                | 12                                                      |  |
| d 1 mm:               | 3.8                                                     |  |
| s1 mm:                | 0.2                                                     |  |
| d 2 mm:               | 4.9                                                     |  |
| d 3 mm:               | 8.6                                                     |  |
| s2 mm:                | 0.3                                                     |  |
| Pieces / PU:          | 100                                                     |  |
| Info:                 | Halogen-free                                            |  |
| Material:             | Copper/PP<br>Surface: tin-plated                        |  |
| Temperature range:    | Permanent load -5°C up to +105°C, temporary load +120°C |  |