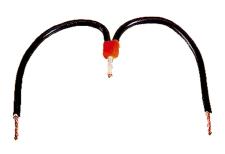

### Application range

Twin conductor end sleeves in the assortment box

#### Benefits

Special shape of plastic collar enables simultaneous holding of two strand conductors Correct crimping of two conductors in a TWIN conductor end sleeve achieves a proper electrical and mechanical connection

#### Remark

Other sizes and colours are available upon request. Photographs are not to scale and do not represent detailed images of the respective products.