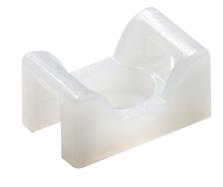

# U.I. Lapp GmbH DATASHEET TC mounting socket with saddle 61724910 14.11.2013

TC mounting socket with saddle for fastening cable ties

Halogen-free

## **Benefits**

Compact construction ensures high stability

Prism-shaped saddle of this mounting socket enables torsion-safe fastening and bundling of cables

### Remark

Photographs are not to scale and do not represent detailed images of the respective products.