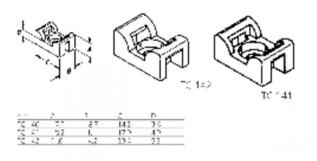

# **Technical Data**

TC 142 Article description: Fastening type: screwing Material: PA 6.6 Diameter (mm): 5.2 Tie width (mm): 7.6 Weight (g/100 pieces): 120 Pieces / PU: 500 Colour delivered: White

Material: Polyamide 6.6

Halogen-free and silicone-free

Temperature range: -40 °C to +85 °C

| U.I. Lapp<br>GmbH | DATASHEET                      | LAPP GROUP |
|-------------------|--------------------------------|------------|
|                   | TC mounting socket with saddle | 61724910   |
|                   |                                | 14.11.2013 |