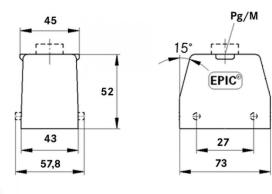

### **Technical Data**

| Article:           | H-B 10 TG 16                                                                             |
|--------------------|------------------------------------------------------------------------------------------|
| PG:                | 16                                                                                       |
| Neck:              | yes                                                                                      |
| Pieces / PU:       | 10                                                                                       |
| Material:          | Housing: powder-coated aluminium alloy, grey<br>Lever: zinc-plated steel<br>Sealing: NBR |
| Protection rating: | IP 65 (latched)                                                                          |
| Temperature range: | -40 °C to +100 °C, short-term up to +125 °C                                              |