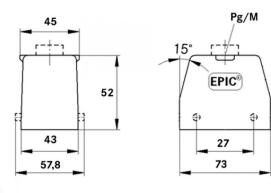

#### **Technical Data**

| Article:           | H-B 10 TG 21                                                                             |
|--------------------|------------------------------------------------------------------------------------------|
| PG:                | 21                                                                                       |
| Neck:              | yes                                                                                      |
| Pieces / PU:       | 10                                                                                       |
| Material:          | Housing: powder-coated aluminium alloy, grey<br>Lever: zinc-plated steel<br>Sealing: NBR |
| Protection rating: | IP 65 (latched)                                                                          |
| Temperature range: | -40 °C to +100 °C, short-term up to +125 °C                                              |