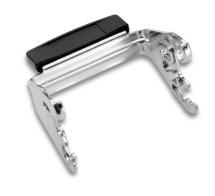

## **Product features**

Locking levers as spare parts for H-A and H-B housings

## Remark

Photographs are not to scale and do not represent detailed images of the respective products.

| Product Management Document: EPIC® Locking levers 1 / 2 | 2 |
|---------------------------------------------------------|---|
|---------------------------------------------------------|---|