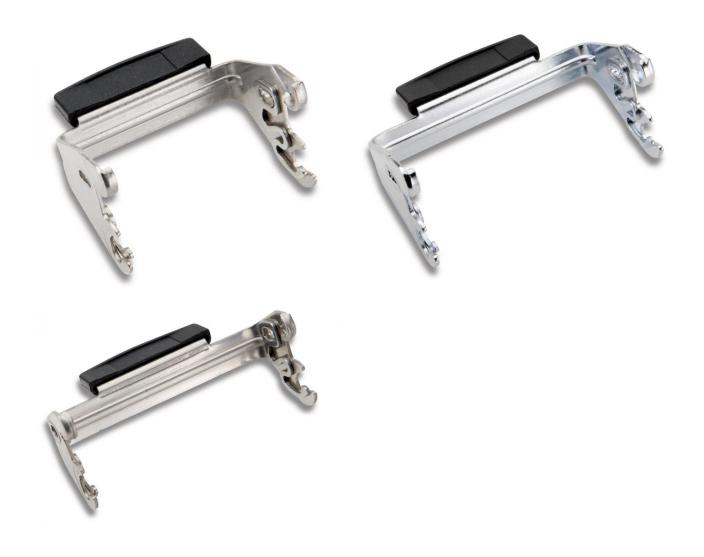

## **Product features**

Locking levers as spare parts for H-A and H-B housings

## Remark

Photographs are not to scale and do not represent detailed images of the respective products.

| Product Management Document: EPIC® Locking levers 1 / 2 | 2 |
|---------------------------------------------------------|---|
|---------------------------------------------------------|---|