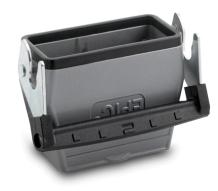

### EPIC® H-B 16 TBF-LB

10086900 14.11.2013

Housing design H-B. The industry standard. The housing standard. Wide choice for all applications

Automation

Industrial machinery and plant engineering

Mechanical resistance

#### Info

Universal, robust metal housings size H-B 16

#### **Product features**

Cable coupler hood, low version Single lever Straight cable entry Versions with / without neck

#### Remark

Photographs are not to scale and do not represent detailed images of the respective products.

| Article:           | H-B 16 TBF-LB 21                                                                         |
|--------------------|------------------------------------------------------------------------------------------|
| PG:                | 21                                                                                       |
| Neck:              | yes                                                                                      |
| Pieces / PU:       | 5                                                                                        |
| Material:          | Housing: powder-coated aluminium alloy, grey<br>Lever: zinc-plated steel<br>Sealing: NBR |
| Protection rating: | IP 65 (latched)                                                                          |
| Temperature range: | -40 °C to +100 °C, short-term up to +125 °C                                              |