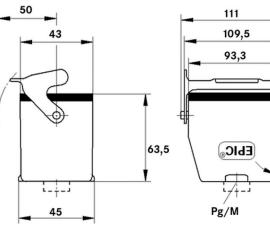

#### Remark

Photographs are not to scale and do not represent detailed images of the respective products.

| Article:           | H-B 16 TBF-LB 21                                                                         |
|--------------------|------------------------------------------------------------------------------------------|
| PG:                | 21                                                                                       |
| Neck:              | yes                                                                                      |
| Pieces / PU:       | 5                                                                                        |
| Material:          | Housing: powder-coated aluminium alloy, grey<br>Lever: zinc-plated steel<br>Sealing: NBR |
| Protection rating: | IP 65 (latched)                                                                          |
| Temperature range: | -40 °C to +100 °C, short-term up to +125 °C                                              |