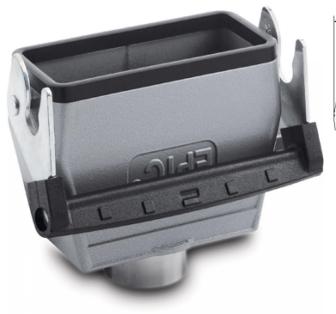

### EPIC® H-B 16 TBF-LB

10086900 14.11.2013

Housing design H-B. The industry standard. The housing standard. Wide choice for all applications

Automation

Industrial machinery and plant engineering

Mechanical resistance

#### Info

Universal, robust metal housings size H-B 16

#### **Product features**

Cable coupler hood, low version Single lever Straight cable entry Versions with / without neck

#### Remark

Photographs are not to scale and do not represent detailed images of the respective products.

| Article:           | H-B 16 TBF-LB 21                                                                         |
|--------------------|------------------------------------------------------------------------------------------|
| PG:                | 21                                                                                       |
| Neck:              | yes                                                                                      |
| Pieces / PU:       | 5                                                                                        |
| Material:          | Housing: powder-coated aluminium alloy, grey<br>Lever: zinc-plated steel<br>Sealing: NBR |
| Protection rating: | IP 65 (latched)                                                                          |
| Temperature range: | -40 °C to +100 °C, short-term up to +125 °C                                              |