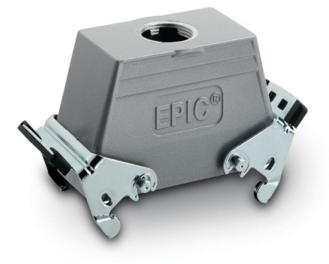

## EPIC® H-B 16 TGB

19081000 14.11.2013

Housing design H-B. The industry standard. The housing standard. Wide choice for all applications

Automation

Industrial machinery and plant engineering

Mechanical resistance

#### Info

Universal, robust metal housings size H-B 16

### **Product features**

Hood, low version Dual levers Straight cable entry Versions with / without neck

Protection rating:

Temperature range:

H-B 16 TGB M25

25

5 Housing: powder-coated aluminium alloy, grey Lever: zinc-plated steel Sealing: NBR IP 65 (latched) -40 °C to +100 °C, short-term up to +125 °C

| Product Management | Document: EPIC® H-B 16 TGB                    | 1 / 2 |
|--------------------|-----------------------------------------------|-------|
| DN 0496 /01 02 10  | ©2012 Lans Group - Technical changes reserved |       |