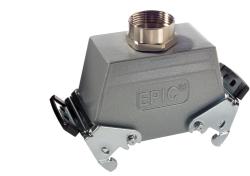

## EPIC® H-B 16 TGB

19081000 14.11.2013

Housing design H-B. The industry standard. The housing standard. Wide choice for all applications

Automation

Industrial machinery and plant engineering

Mechanical resistance

#### Info

Universal, robust metal housings size H-B 16

### **Product features**

Hood, low version Dual levers Straight cable entry Versions with / without neck

Protection rating:

Temperature range:

H-B 16 TGB M25

25

5 Housing: powder-coated aluminium alloy, grey Lever: zinc-plated steel Sealing: NBR IP 65 (latched) -40 °C to +100 °C, short-term up to +125 °C

| Product Management | Document: EPIC® H-B 16 TGB                    | 1 / 2 |
|--------------------|-----------------------------------------------|-------|
| DN 0496 /01 02 10  | ©2012 Lans Group - Technical changes reserved |       |