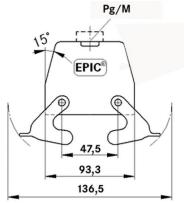

### EPIC® H-B 16 TGB

19081000 14.11.2013

| 45<br>r-+ | -  | 15° |
|-----------|----|-----|
|           | 61 |     |
|           |    |     |

| Product Management                                                                                                                                           | Document: EPIC® H-B 16 TGB | 2/2 |
|--------------------------------------------------------------------------------------------------------------------------------------------------------------|----------------------------|-----|
| PN 0486/01_03.10 ©2012 Lapp Group - Technical changes reserved Photographs are not to scale and do not represent detailed images of the respective products. |                            |     |