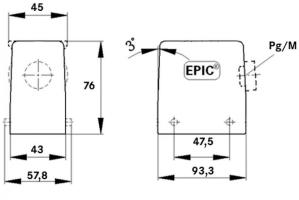

# DATASHEET

## EPIC® H-B 16 TSH

79102400 14.11.2013

EPICO

| Product Management                                                    | Document: EPIC® H-B 16 TSH | 2/2 |
|-----------------------------------------------------------------------|----------------------------|-----|
| PN 0486/01_03.10<br>Photographs are not to scale and do not represent |                            |     |