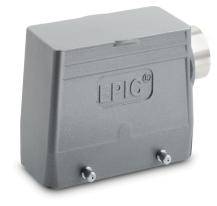

### EPIC® H-B 16 TSH

79102400 14.11.2013

Housing design H-B. The industry standard. The housing standard. Wide choice for all applications

Automation

Industrial machinery and plant engineering

Mechanical resistance

#### Info

Universal, robust metal housings size H-B 16

#### **Product features**

Hood, high version Bolts for double lever Side cable entry Versions with / without neck

#### Remark

Photographs are not to scale and do not represent detailed images of the respective products.

| Technical Data<br>Article: | H-B 16 TSH M32                                                                           |
|----------------------------|------------------------------------------------------------------------------------------|
| M:                         | 32                                                                                       |
| Pieces / PU:               | 5                                                                                        |
| Material:                  | Housing: powder-coated aluminium alloy, grey<br>Lever: zinc-plated steel<br>Sealing: NBR |
| Protection rating:         | IP 65 (latched)                                                                          |
| Temperature range:         | -40 °C to +100 °C, short-term up to +125 °C                                              |
|                            |                                                                                          |