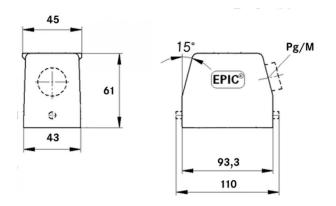

#### Remark

Photographs are not to scale and do not represent detailed images of the respective products.

| Technical | Data |
|-----------|------|
| recimical | Dala |

| Article:           | H-B 16 TS-RO M32                                                                         |
|--------------------|------------------------------------------------------------------------------------------|
| M:                 | 32                                                                                       |
| Neck:              | yes                                                                                      |
| Pieces / PU:       | 5                                                                                        |
| Material:          | Housing: powder-coated aluminium alloy, grey<br>Lever: zinc-plated steel<br>Sealing: NBR |
| Protection rating: | IP 65 (latched)                                                                          |
| Temperature range: | -40 °C to +100 °C, short-term up to +125 °C                                              |