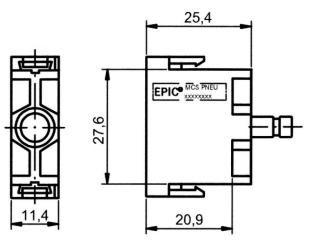

#### **Technical Data**

| Article:                       | MCB 1x2,5 PNEU (10)                                            |
|--------------------------------|----------------------------------------------------------------|
| Version:                       | female with valve                                              |
| Contacts:                      | 1                                                              |
| Maximum pressure (bar):        | 10                                                             |
| Pieces / PU:                   | 10                                                             |
| Contacts:                      | Brass                                                          |
| Number of contacts:            | 1                                                              |
| Termination methods:           | Plug-in connection: for hose with inner diameter 2.5 mm/4.0 mm |
| Cycle of mechanical operation: | 100                                                            |
| Temperature range:             | -20°C to +100°C                                                |