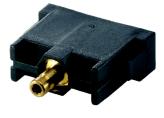

#### **Technical Data**

| Article:                       | MCB 1x2,5 PNEU (10)                                            |
|--------------------------------|----------------------------------------------------------------|
| Version:                       | female with valve                                              |
| Contacts:                      | 1                                                              |
| Maximum pressure (bar):        | 10                                                             |
| Pieces / PU:                   | 10                                                             |
| Contacts:                      | Brass                                                          |
| Number of contacts:            | 1                                                              |
| Termination methods:           | Plug-in connection: for hose with inner diameter 2.5 mm/4.0 mm |
| Cycle of mechanical operation: | 100                                                            |
| Temperature range:             | -20°C to +100°C                                                |