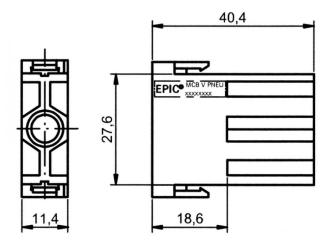

#### **Technical Data**

| Article:                       | MCB 1x2,5 PNEU (10)                                            |
|--------------------------------|----------------------------------------------------------------|
| Version:                       | female with valve                                              |
| Contacts:                      | 1                                                              |
| Maximum pressure (bar):        | 10                                                             |
| Pieces / PU:                   | 10                                                             |
| Contacts:                      | Brass                                                          |
| Number of contacts:            | 1                                                              |
| Termination methods:           | Plug-in connection: for hose with inner diameter 2.5 mm/4.0 mm |
| Cycle of mechanical operation: | 100                                                            |
| Temperature range:             | -20°C to +100°C                                                |