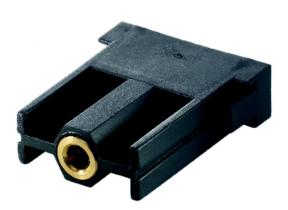

#### **Technical Data**

| Article:                       | MCB 1x2,5 PNEU (10)                                            |
|--------------------------------|----------------------------------------------------------------|
| Version:                       | female with valve                                              |
| Contacts:                      | 1                                                              |
| Maximum pressure (bar):        | 10                                                             |
| Pieces / PU:                   | 10                                                             |
| Contacts:                      | Brass                                                          |
| Number of contacts:            | 1                                                              |
| Termination methods:           | Plug-in connection: for hose with inner diameter 2.5 mm/4.0 mm |
| Cycle of mechanical operation: | 100                                                            |
| Temperature range:             | -20°C to +100°C                                                |