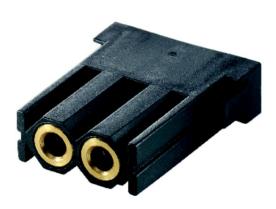

Info Pneumatic modules with valve for 2.5 und 4mm tubings

#### **Technical Data**

| Article:                       | MCB 2x4,0 PNEU (10)                                            |
|--------------------------------|----------------------------------------------------------------|
| Version:                       | female with valve                                              |
| Contacts:                      | 2                                                              |
| Maximum pressure (bar):        | 10                                                             |
| Pieces / PU:                   | 10                                                             |
| Contacts:                      | Brass                                                          |
| Number of contacts:            | 2                                                              |
| Termination methods:           | Plug-in connection: for hose with inner diameter 2.5 mm/4.0 mm |
| Cycle of mechanical operation: | 100                                                            |
| Temperature range:             | -20°C to +100°C                                                |