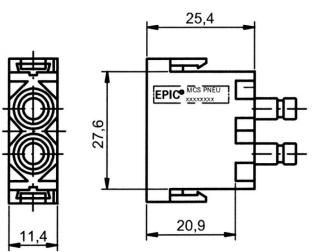

#### **Technical Data**

| Article:                       | MCB 2x4,0 PNEU (10)                                            |
|--------------------------------|----------------------------------------------------------------|
| Version:                       | female with valve                                              |
| Contacts:                      | 2                                                              |
| Maximum pressure (bar):        | 10                                                             |
| Pieces / PU:                   | 10                                                             |
| Contacts:                      | Brass                                                          |
| Number of contacts:            | 2                                                              |
| Termination methods:           | Plug-in connection: for hose with inner diameter 2.5 mm/4.0 mm |
| Cycle of mechanical operation: | 100                                                            |
| Temperature range:             | -20°C to +100°C                                                |