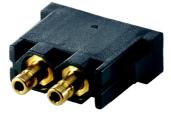

Info Pneumatic modules with valve for 2.5 und 4mm tubings

#### **Technical Data**

| Article:                       | MCB 2x4,0 PNEU (10)                                            |
|--------------------------------|----------------------------------------------------------------|
| Version:                       | female with valve                                              |
| Contacts:                      | 2                                                              |
| Maximum pressure (bar):        | 10                                                             |
| Pieces / PU:                   | 10                                                             |
| Contacts:                      | Brass                                                          |
| Number of contacts:            | 2                                                              |
| Termination methods:           | Plug-in connection: for hose with inner diameter 2.5 mm/4.0 mm |
| Cycle of mechanical operation: | 100                                                            |
| Temperature range:             | -20°C to +100°C                                                |