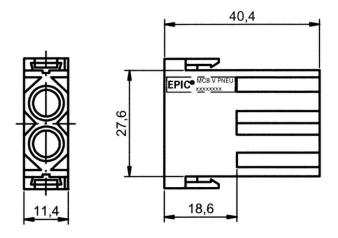

Info Pneumatic modules with valve for 2.5 und 4mm tubings

#### **Technical Data**

| Article:                       | MCB 2x4,0 PNEU (10)                                            |
|--------------------------------|----------------------------------------------------------------|
| Version:                       | female with valve                                              |
| Contacts:                      | 2                                                              |
| Maximum pressure (bar):        | 10                                                             |
| Pieces / PU:                   | 10                                                             |
| Contacts:                      | Brass                                                          |
| Number of contacts:            | 2                                                              |
| Termination methods:           | Plug-in connection: for hose with inner diameter 2.5 mm/4.0 mm |
| Cycle of mechanical operation: | 100                                                            |
| Temperature range:             | -20°C to +100°C                                                |