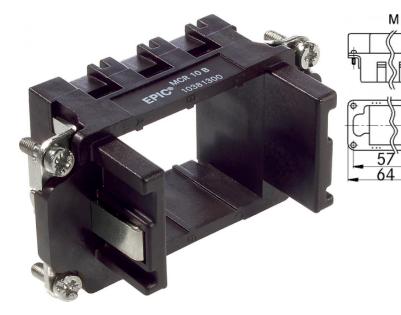

#### **Product features**

The MCR "male" frame version is designed for use with modules with male contacts; the "female" version is designed for use with modules with female contacts

#### Remark

Photographs are not to scale and do not represent detailed images of the respective products.

| Technical | Data |
|-----------|------|
| Article:  |      |

| Article:           | MCR 10 S |
|--------------------|----------|
| Number of modules: | 3        |
| Version:           | male     |
| Pieces / PU:       | 5        |