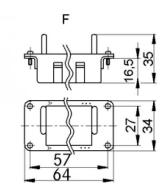

# DATASHEET

## EPIC® MCR 10

10381200 14.11.2013

g

34

| Product Management                                                                                                                                           | Document: EPIC® MCR 10 | 2/2 |
|--------------------------------------------------------------------------------------------------------------------------------------------------------------|------------------------|-----|
| PN 0486/01_03.10 ©2012 Lapp Group - Technical changes reserved Photographs are not to scale and do not represent detailed images of the respective products. |                        |     |