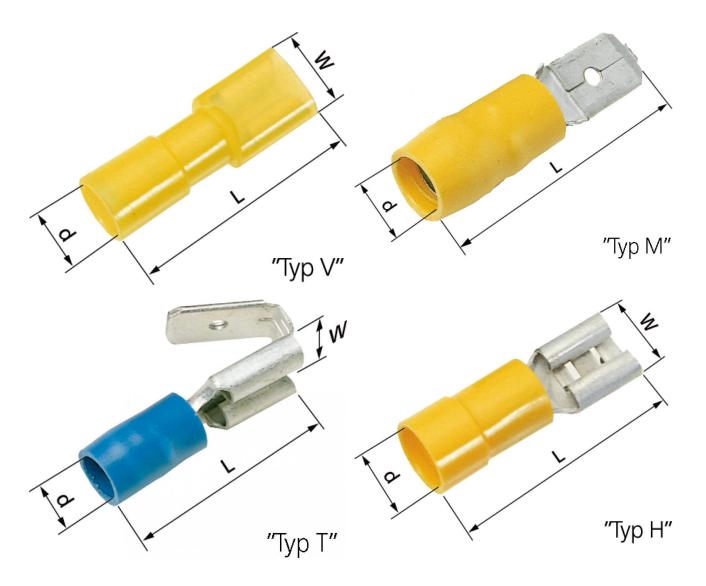

1 = push-on female terminal, type H 2 = push-on piggyback terminal, type T 3 = push-on male terminal, type M 4 = push-on female terminal (fully insulated), type V

#### Remark

For mm<sup>2</sup>:

1 = PVC insulation, not easy-entry; 2 = polyamide (nylon) insulation, not easy-entry; 3 = unsoldered, with additional brass sleeve

L-RC 63 M

4 - 6

Photographs are not to scale and do not represent detailed images of the respective products.