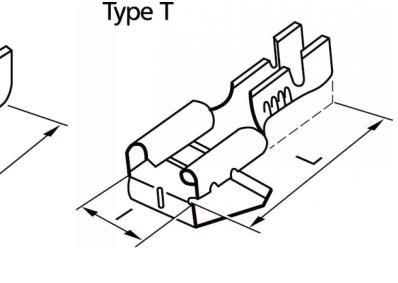

## DATASHEET

Panel connectors non-insulated

63501060 14.11.2013

Non-insulated panel connectors made of brass (male, female, type T)

## Remark

Photographs are not to scale and do not represent detailed images of the respective products.

| Technical Data<br>Article designation: | L-BA 285 F                       |
|----------------------------------------|----------------------------------|
| For mm <sup>2</sup> :                  | 0,5 - 1                          |
| UL approval:                           | no                               |
| Tool:                                  | DRB 0155                         |
| Blade connection:                      | 2.8 x 0.5                        |
| 1:                                     | 5                                |
| L:                                     | 12.7                             |
| Pieces / PU:                           | 100                              |
| Material:                              | Brass<br>Electrolytically tinned |
| Temperature range:                     | max. +200°C                      |