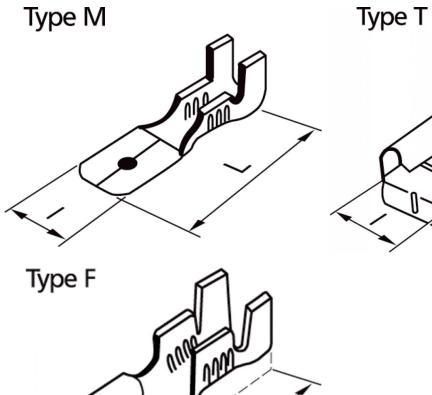

## DATASHEET

Panel connectors non-insulated

63501060 14.11.2013

Non-insulated panel connectors made of brass (male, female, type T)

## Remark

Photographs are not to scale and do not represent detailed images of the respective products.

| Technical Data<br>Article designation: | L-BA 285 F                       |
|----------------------------------------|----------------------------------|
| For mm <sup>2</sup> :                  | 0,5 - 1                          |
| UL approval:                           | no                               |
| Tool:                                  | DRB 0155                         |
| Blade connection:                      | 2.8 x 0.5                        |
| 1:                                     | 5                                |
| L:                                     | 12.7                             |
| Pieces / PU:                           | 100                              |
| Material:                              | Brass<br>Electrolytically tinned |
| Temperature range:                     | max. +200°C                      |