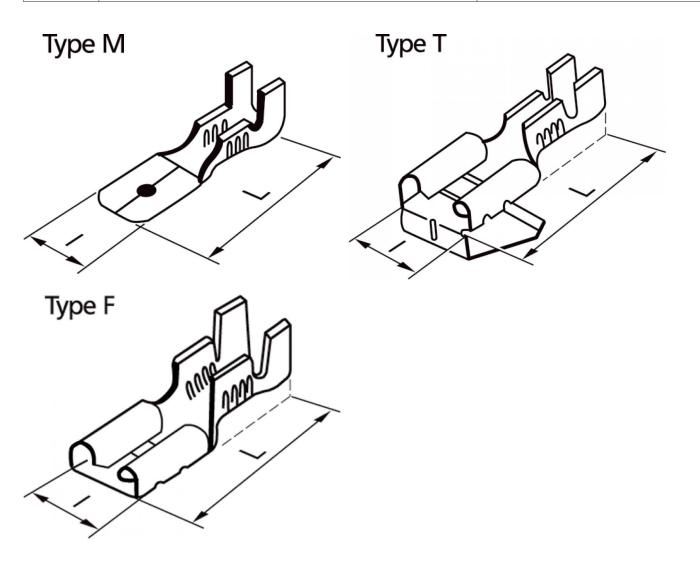

Non-insulated panel connectors made of brass (male, female, type T)

## **Technical Data**

Article designation: L-BA 485 F
For mm<sup>2</sup>: 0,75 - 1,5

UL approval: no

Tool: KRB 0560
Blade connection: 4.8 x 0.5
I: 6.4
L: 16
Pieces / PU: 100

Electrolytically tinned

Brass

Temperature range: max. +200 °C