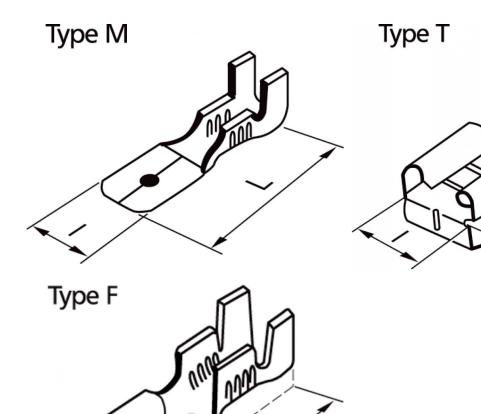

## Remark

Photographs are not to scale and do not represent detailed images of the respective products.

| Technical Data<br>Article designation: | L-BA 488 F                       |
|----------------------------------------|----------------------------------|
| For mm <sup>2</sup> :                  | 0,75 - 1,5                       |
| UL approval:                           | no                               |
| Tool:                                  | KRB 0560                         |
| Blade connection:                      | 4.8 x 0.8                        |
| 1:                                     | 6.4                              |
| L:                                     | 16                               |
| Pieces / PU:                           | 100                              |
| Material:                              | Brass<br>Electrolytically tinned |
| Temperature range:                     | max. +200°C                      |