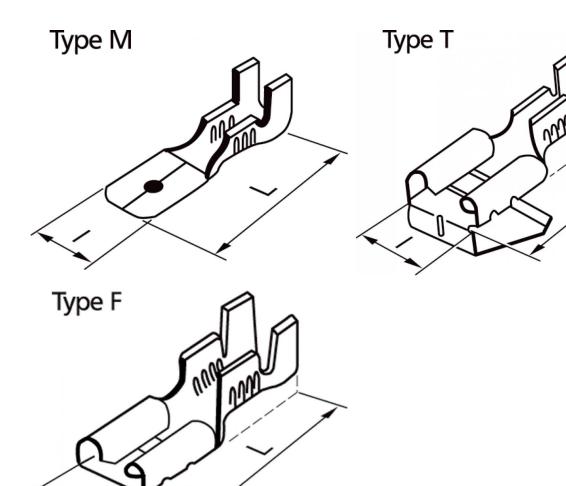

## DATASHEET

Panel connectors non-insulated

63501120 14.11.2013

Non-insulated panel connectors made of brass (male, female, type T)

## Remark

Photographs are not to scale and do not represent detailed images of the respective products.

| Technical Data<br>Article designation: | L-BA 638 F                       |
|----------------------------------------|----------------------------------|
| For mm <sup>2</sup> :                  | 0,75 - 1,5                       |
| UL approval:                           | no                               |
| Tool:                                  | KRB 0560                         |
| Blade connection:                      | 6.3 x 0.8                        |
| 1:                                     | 7.6                              |
| L:                                     | 19                               |
| Pieces / PU:                           | 100                              |
| Material:                              | Brass<br>Electrolytically tinned |
| Temperature range:                     | max. +200°C                      |