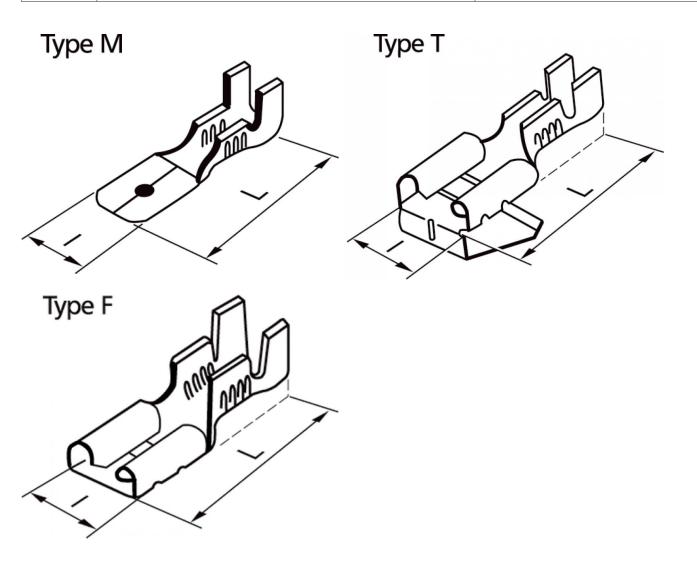

Non-insulated panel connectors made of brass (male, female, type T)

## **Technical Data**

Article designation:

For mm²:

0,5 - 1,5

UL approval:

no

KRB 0560

Blade connection: 6.3 x 0.8

I: 7.5

L: 19

Pieces / PU: 100

Material: Brass

Electrolytically tinned

Temperature range: max. +200 °C

| Product Management | Document: Panel connectors non-insulated | 1/2 |
|--------------------|------------------------------------------|-----|
|--------------------|------------------------------------------|-----|