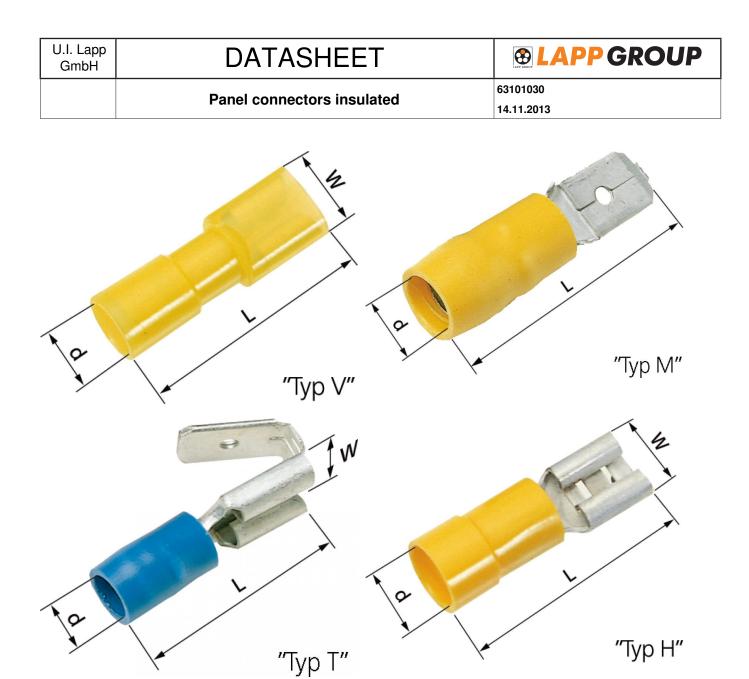

### Design

For higher tensile strength For good strength and improved current conduction Flat receptacle material in contact pressing is double-folded and hard-soldered EASY-ENTRY funnel shape of the plastic sleeve enables simple, fast and safe insertion of the conductor 1 = push-on female terminal, type H 2 = push-on piggyback terminal, type T 3 = push-on male terminal, type M 4 = push-on female terminal (fully insulated), type V

### Remark

1 = PVC insulation, not easy-entry; 2 = polyamide (nylon) insulation, not easy-entry; 3 = unsoldered, with additional brass sleeve

Photographs are not to scale and do not represent detailed images of the respective products.