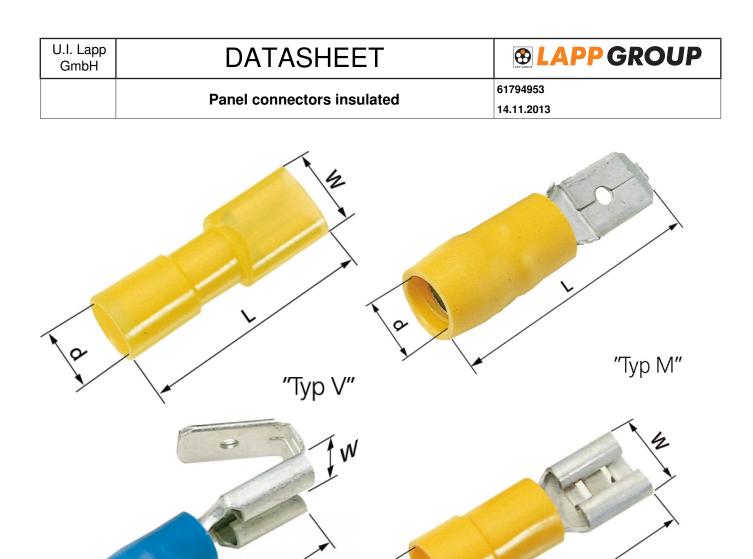

## Design

For higher tensile strength For good strength and improved current conduction Flat receptacle material in contact pressing is double-folded and hard-soldered EASY-ENTRY funnel shape of the plastic sleeve enables simple, fast and safe insertion of the conductor 1 = push-on female terminal, type H 2 = push-on piggyback terminal, type T 3 = push-on male terminal, type M 4 = push-on female terminal (fully insulated), type V

#### Remark

1 = PVC insulation, not easy-entry; 2 = polyamide (nylon) insulation, not easy-entry; 3 = unsoldered, with additional brass sleeve

Photographs are not to scale and do not represent detailed images of the respective products.

#### **Technical Data** Article designation

| Article designation:  | L-RA 49 V                                       |
|-----------------------|-------------------------------------------------|
| For mm <sup>2</sup> : | 0,5 - 1,5                                       |
| UL approval:          | yes                                             |
| Footnote:             | 2.3                                             |
| Colour:               | red                                             |
| Blade connection:     | 4.8 x 0.5                                       |
| d mm:                 | 3.6                                             |
| L:                    | 20.2                                            |
| W mm:                 | 7.4                                             |
| Pieces / PU:          | 100                                             |
| Material:             | Nickel-plated brass<br>Polycarbonate insulation |
| Temperature range:    | -40°C to +100°C                                 |
|                       |                                                 |