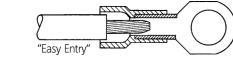

# DATASHEET

Panel connectors insulated

61794953

Insulated panel connectors (type M T and V), UL approved, with Easy Entry Funnel Shape of the plastic sleeve

Application range

U.I. Lapp

GmbH

For breaking through the oxidation layer on the conductor when crimping

## Design

For higher tensile strength For good strength and improved current conduction Flat receptacle material in contact pressing is double-folded and hard-soldered EASY-ENTRY funnel shape of the plastic sleeve enables simple, fast and safe insertion of the conductor 1 = push-on female terminal, type H 2 = push-on piggyback terminal, type T 3 = push-on male terminal, type M 4 = push-on female terminal (fully insulated), type V