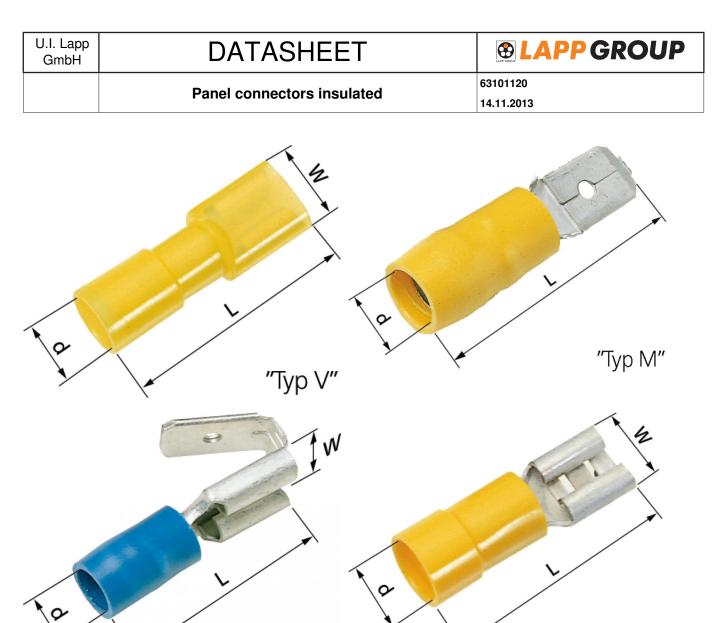

## Design

For higher tensile strength For good strength and improved current conduction Flat receptacle material in contact pressing is double-folded and hard-soldered EASY-ENTRY funnel shape of the plastic sleeve enables simple, fast and safe insertion of the conductor 1 = push-on female terminal, type H 2 = push-on piggyback terminal, type T 3 = push-on male terminal, type M 4 = push-on female terminal (fully insulated), type V

## Remark

1 = PVC insulation, not easy-entry; 2 = polyamide (nylon) insulation, not easy-entry; 3 = unsoldered, with additional brass sleeve

Photographs are not to scale and do not represent detailed images of the respective products.

Photographs are not to scale and do not represent detailed images of the respective products.