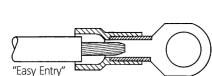

©2012 Lapp Group - Technical changes reserved

DATASHEET

63101120 14.11.2013

Insulated panel connectors (type M T and V), UL approved, with Easy Entry Funnel Shape of the plastic sleeve

Application range For breaking through the oxidation layer on the conductor when crimping

## Design

For higher tensile strength For good strength and improved current conduction Flat receptacle material in contact pressing is double-folded and hard-soldered EASY-ENTRY funnel shape of the plastic sleeve enables simple, fast and safe insertion of the conductor 1 = push-on female terminal, type H 2 = push-on piggyback terminal, type T 3 = push-on male terminal, type M 4 = push-on female terminal (fully insulated), type V