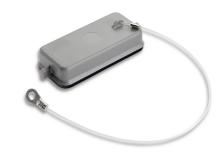

Protective cover made of thermoplastics for H-A 10, H-A 16, H-A 32, H-A 48 housings  $\,$ 

## Remark

Photographs are not to scale and do not represent detailed images of the respective products.

| Product Management | Document: EPIC® Protective cover H-A | 1/2 |
|--------------------|--------------------------------------|-----|
|--------------------|--------------------------------------|-----|