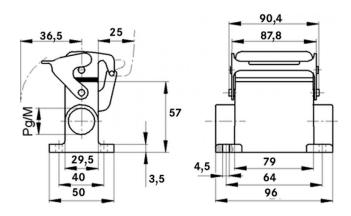

## **Technical Data** Article: PG:

16 Pieces / PU: 5 Material: Housing: aluminium alloy, grey Lever: zinc-plated steel Sealing: NBR Protection rating: IP 65 (latched) Temperature range: -40 °C to +100 °C, short-term up to +125 °C