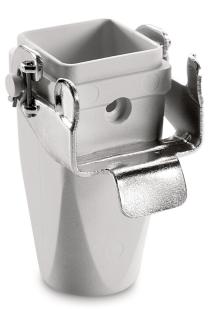

#### Innovative metal and plastic housing design

Housing in plastic or metal version. For power supply in the smallest possible space

Industrial machinery and plant engineering

Mechanical resistance

Robust

Waterproof

Info

Compact, robust plastic housings size H-A 3

#### **Product features**

Cable coupler hood 1 lever Straight cable entry Versions with / without cable gland

#### **Technical Data**

| Article:           | H-A 3 Tgvb M20                                                                           |
|--------------------|------------------------------------------------------------------------------------------|
| M:                 | 20                                                                                       |
| Material:          | Thermoplastic                                                                            |
| Colour:            | black                                                                                    |
| Pieces / PU:       | 10                                                                                       |
| Material:          | Housing: grey thermoplastic, black<br>Lever: zinc-plated steel                           |
| Protection rating: | IP 65 (latched)                                                                          |
| Temperature range: | -40 °C to +100 °C, short-term up to +125 °C                                              |
| VDE-tested:        | Certified production control: VDE-REG. no.: B437<br>UL-tested:<br>UL File Number: E75770 |
|                    |                                                                                          |