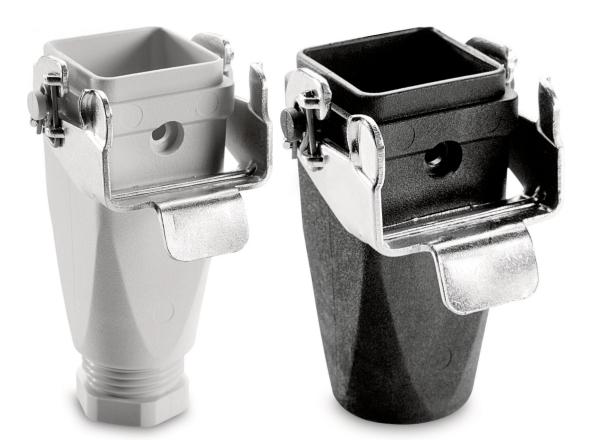

#### **Product features**

Cable coupler hood 1 lever Straight cable entry Versions with / without cable gland

#### **Technical Data**

| Article:           | H-A 3 Tgvb M20                                                                           |
|--------------------|------------------------------------------------------------------------------------------|
| M:                 | 20                                                                                       |
| Material:          | Thermoplastic                                                                            |
| Colour:            | black                                                                                    |
| Pieces / PU:       | 10                                                                                       |
| Material:          | Housing: grey thermoplastic, black<br>Lever: zinc-plated steel                           |
| Protection rating: | IP 65 (latched)                                                                          |
| Temperature range: | -40 °C to +100 °C, short-term up to +125 °C                                              |
| VDE-tested:        | Certified production control: VDE-REG. no.: B437<br>UL-tested:<br>UL File Number: E75770 |
|                    |                                                                                          |