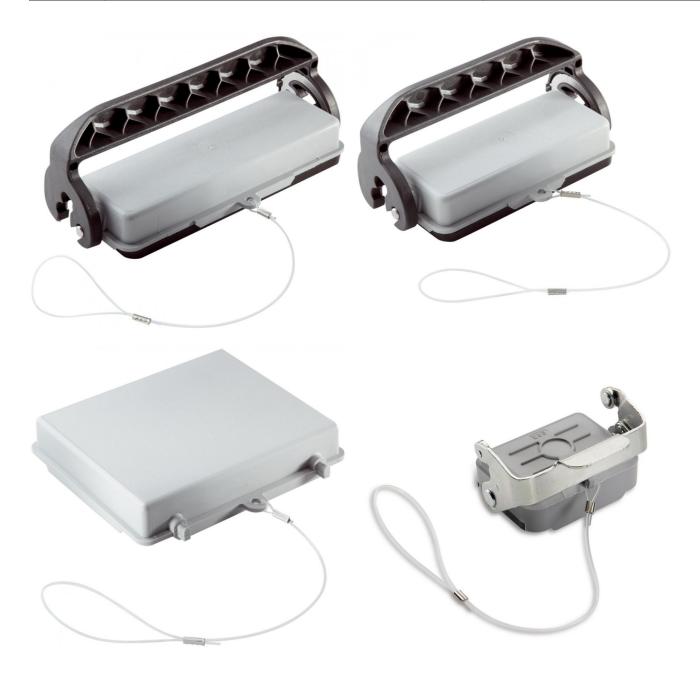

## **Product features**

Protective cover made of thermoplastics for H-B 6, H-B 10, H-B 16, H-B 24, H-B 32 housings

## Remark

Photographs are not to scale and do not represent detailed images of the respective products.

| Product Management Document: EPIC® Protective cover H-B | 1/3 |
|---------------------------------------------------------|-----|
|---------------------------------------------------------|-----|