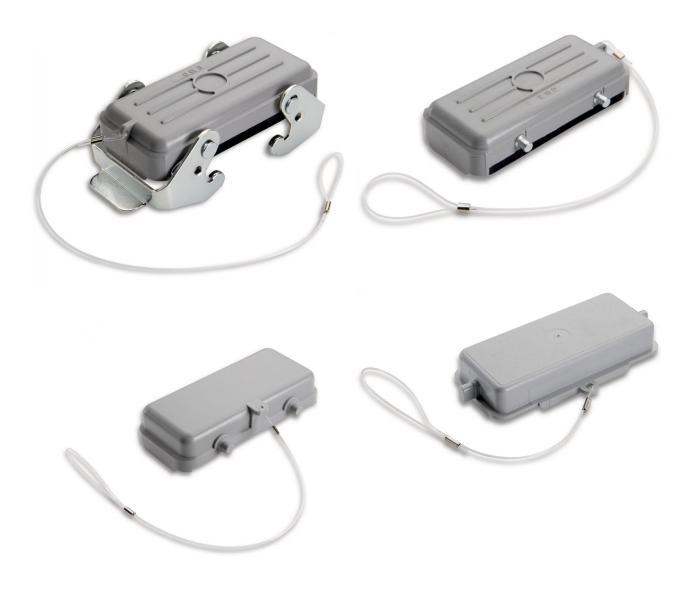

## **Product features**

Protective cover made of thermoplastics for H-B 6, H-B 10, H-B 16, H-B 24, H-B 32 housings

## Remark

Photographs are not to scale and do not represent detailed images of the respective products.

| Product Management Document: EPIC® Protective cover H-B | 1/3 |
|---------------------------------------------------------|-----|
|---------------------------------------------------------|-----|