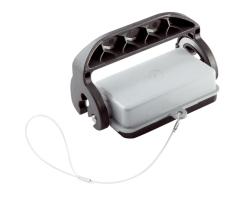

## **Product features**

Protective cover made of thermoplastics for H-B 6, H-B 10, H-B 16, H-B 24, H-B 32 housings

## Remark

Photographs are not to scale and do not represent detailed images of the respective products.

| Product Management Document: EPIC® Protective cover H-B | 1/3 |
|---------------------------------------------------------|-----|
|---------------------------------------------------------|-----|