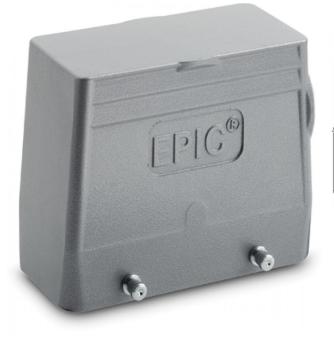

## EPIC® H-B 10 TSH

70052600 14.11.2013

Housing design H-B. The industry standard.

The smallest housing with single and double lever. The right housing is available for every application

Automation

Industrial machinery and plant engineering

Mechanical resistance

Robust

Waterproof

Info

Universal, robust metal housings size H-B 10

#### **Product features**

Hood, high version Bolts for double lever Side cable entry Versions with / without neck

#### Remark

Photographs are not to scale and do not represent detailed images of the respective products.