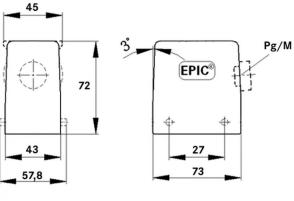

#### **Technical Data**

| Article:           | H-B 10 TSH 29                                                                            |
|--------------------|------------------------------------------------------------------------------------------|
| PG:                | 29                                                                                       |
| Neck:              | yes                                                                                      |
| Pieces / PU:       | 10                                                                                       |
| Material:          | Housing: powder-coated aluminium alloy, grey<br>Lever: zinc-plated steel<br>Sealing: NBR |
| Protection rating: | IP 65 (latched)                                                                          |
| Temperature range: | -40 °C to +100 °C, short-term up to +125 °C                                              |