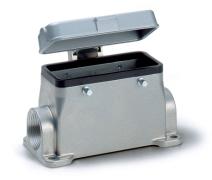

#### Info

Universal, robust metal housings size H-B 16

#### **Product features**

Surface-mount base, low version Bolts for double lever 2 cable entries Metal cover

#### Remark

Photographs are not to scale and do not represent detailed images of the respective products.

| Technical Data<br>Article: | H-B 16 SDRL-BO M25                                                                       |
|----------------------------|------------------------------------------------------------------------------------------|
| M:                         | 25                                                                                       |
| Pieces / PU:               | 5                                                                                        |
| Material:                  | Housing: powder-coated aluminium alloy, grey<br>Lever: zinc-plated steel<br>Sealing: NBR |
| Protection rating:         | IP 65 (latched)                                                                          |
| Temperature range:         | -40 °C to +100 °C, short-term up to +125 °C                                              |