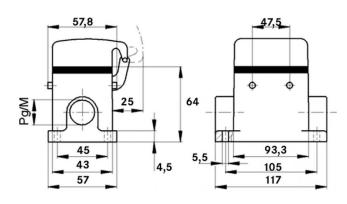

#### Remark

Photographs are not to scale and do not represent detailed images of the respective products.

| Technical Data<br>Article: | H-B 16 SDRL-BO M25                                                                       |
|----------------------------|------------------------------------------------------------------------------------------|
| M:                         | 25                                                                                       |
| Pieces / PU:               | 5                                                                                        |
| Material:                  | Housing: powder-coated aluminium alloy, grey<br>Lever: zinc-plated steel<br>Sealing: NBR |
| Protection rating:         | IP 65 (latched)                                                                          |
| Temperature range:         | -40 °C to +100 °C, short-term up to +125 °C                                              |