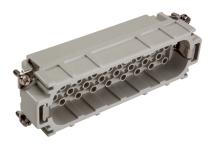

## EPIC® H-D 64 stamped

11271000 14.11.2013

H-D inserts for stamped and machined crimp contacts

Inserts of the connector series H-D are designed for applications in which a high number of contacts are required.

#### Remark

Photographs are not to scale and do not represent detailed images of the respective products.

| Technical Data                 |                                               |  |
|--------------------------------|-----------------------------------------------|--|
| Article:                       | H-D 64 BCG                                    |  |
| Version:                       | female                                        |  |
| Article designation:           | stamped                                       |  |
| Contacts:                      | 1 - 64                                        |  |
| Pieces / PU:                   | 5                                             |  |
| Rated voltage (V):             | IEC: 250 V<br>UL: 250 V                       |  |
| Rated impulse voltage:         | 2.5 kV                                        |  |
| Rated current (A):             | IEC: 10 A<br>UL: 10 A                         |  |
| Contact resistance:            | < 2 mOhm                                      |  |
| Contacts:                      | Copper alloy, hard silver/gold-plated         |  |
| Number of contacts:            | 64 + PE                                       |  |
| Termination methods:           | Crimp termination: 0.14 - 2.5 mm <sup>2</sup> |  |
| Cycle of mechanical operation: | 100                                           |  |
| Temperature range:             | -40 °C to +100 °C, short-term up to +125 °C   |  |
| VDE-tested:                    | UL-tested:<br>UL File Number: E75770          |  |
| Degree of soiling:             | 3                                             |  |