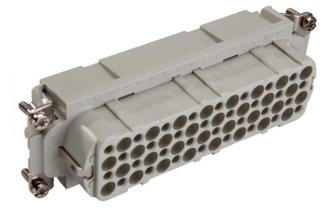

#### Remark

Photographs are not to scale and do not represent detailed images of the respective products.

| Technical Data                 |                                               |  |
|--------------------------------|-----------------------------------------------|--|
| Article:                       | H-D 64 BCG                                    |  |
| Version:                       | female                                        |  |
| Article designation:           | stamped                                       |  |
| Contacts:                      | 1 - 64                                        |  |
| Pieces / PU:                   | 5                                             |  |
| Rated voltage (V):             | IEC: 250 V<br>UL: 250 V                       |  |
| Rated impulse voltage:         | 2.5 kV                                        |  |
| Rated current (A):             | IEC: 10 A<br>UL: 10 A                         |  |
| Contact resistance:            | < 2 mOhm                                      |  |
| Contacts:                      | Copper alloy, hard silver/gold-plated         |  |
| Number of contacts:            | 64 + PE                                       |  |
| Termination methods:           | Crimp termination: 0.14 - 2.5 mm <sup>2</sup> |  |
| Cycle of mechanical operation: | 100                                           |  |
| Temperature range:             | -40 °C to +100 °C, short-term up to +125 °C   |  |
| VDE-tested:                    | UL-tested:<br>UL File Number: E75770          |  |
| Degree of soiling:             | 3                                             |  |