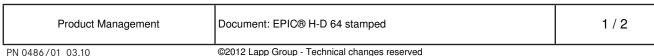

## EPIC® H-D 64 stamped

11271000 14.11.2013

H-D inserts for stamped and machined crimp contacts

Inserts of the connector series H-D are designed for applications in which a high number of contacts are required.

#### Remark

Photographs are not to scale and do not represent detailed images of the respective products.

| Technical Data                 |                                               |  |
|--------------------------------|-----------------------------------------------|--|
| Article:                       | H-D 64 BCG                                    |  |
| Version:                       | female                                        |  |
| Article designation:           | stamped                                       |  |
| Contacts:                      | 1 - 64                                        |  |
| Pieces / PU:                   | 5                                             |  |
| Rated voltage (V):             | IEC: 250 V<br>UL: 250 V                       |  |
| Rated impulse voltage:         | 2.5 kV                                        |  |
| Rated current (A):             | IEC: 10 A<br>UL: 10 A                         |  |
| Contact resistance:            | < 2 mOhm                                      |  |
| Contacts:                      | Copper alloy, hard silver/gold-plated         |  |
| Number of contacts:            | 64 + PE                                       |  |
| Termination methods:           | Crimp termination: 0.14 - 2.5 mm <sup>2</sup> |  |
| Cycle of mechanical operation: | 100                                           |  |
| Temperature range:             | -40 °C to +100 °C, short-term up to +125 °C   |  |
| VDE-tested:                    | UL-tested:<br>UL File Number: E75770          |  |
| Degree of soiling:             | 3                                             |  |