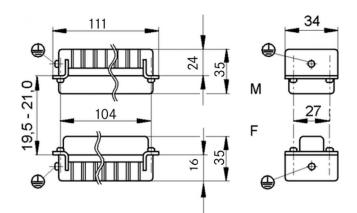

Industrial machinery and plant engineering

Space requirement

#### Remark

Photographs are not to scale and do not represent detailed images of the respective products.

| Technical Data                 |                                               |  |
|--------------------------------|-----------------------------------------------|--|
| Article:                       | H-D 64 BCG                                    |  |
| Version:                       | female                                        |  |
| Article designation:           | stamped                                       |  |
| Contacts:                      | 1 - 64                                        |  |
| Pieces / PU:                   | 5                                             |  |
| Rated voltage (V):             | IEC: 250 V<br>UL: 250 V                       |  |
| Rated impulse voltage:         | 2.5 kV                                        |  |
| Rated current (A):             | IEC: 10 A<br>UL: 10 A                         |  |
| Contact resistance:            | < 2 mOhm                                      |  |
| Contacts:                      | Copper alloy, hard silver/gold-plated         |  |
| Number of contacts:            | 64 + PE                                       |  |
| Termination methods:           | Crimp termination: 0.14 - 2.5 mm <sup>2</sup> |  |
| Cycle of mechanical operation: | 100                                           |  |
| Temperature range:             | -40 °C to +100 °C, short-term up to +125 °C   |  |
| VDE-tested:                    | UL-tested:<br>UL File Number: E75770          |  |
| Degree of soiling:             | 3                                             |  |