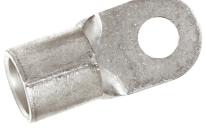

#### Remark

Photographs are not to scale and do not represent detailed images of the respective products.

## **Technical Data**

| Article designation:  | KB6-4R DIN 46234                                       |
|-----------------------|--------------------------------------------------------|
| For mm <sup>2</sup> : | 2,5 - 6                                                |
| UL approval:          | no                                                     |
| AWG:                  | 12-10                                                  |
| Nominal size:         | 4-6                                                    |
| d1:                   | 4.3                                                    |
| d3:                   | 8                                                      |
| 11:                   | 14                                                     |
| a1:                   | 6                                                      |
| s:                    | 1                                                      |
| Pieces / PU:          | 100                                                    |
| Note:                 | s = thickness of material                              |
| Material:             | High-quality electrolytic copper for good conductivity |
| Temperature range:    | Max. temperature: +120°C (short-term)                  |
|                       |                                                        |