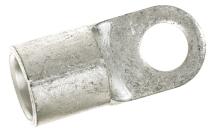

#### Remark

Photographs are not to scale and do not represent detailed images of the respective products.

## **Technical Data**

| Article designation:  | KB6-4R DIN 46234                                       |
|-----------------------|--------------------------------------------------------|
| For mm <sup>2</sup> : | 2,5 - 6                                                |
| UL approval:          | no                                                     |
| AWG:                  | 12-10                                                  |
| Nominal size:         | 4-6                                                    |
| d1:                   | 4.3                                                    |
| d3:                   | 8                                                      |
| 11:                   | 14                                                     |
| a1:                   | 6                                                      |
| s:                    | 1                                                      |
| Pieces / PU:          | 100                                                    |
| Note:                 | s = thickness of material                              |
| Material:             | High-quality electrolytic copper for good conductivity |
| Temperature range:    | Max. temperature: +120°C (short-term)                  |
|                       |                                                        |