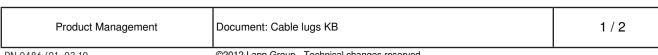

#### Remark

Photographs are not to scale and do not represent detailed images of the respective products.

## **Technical Data**

| Article designation:  | KB6-4R DIN 46234                                       |
|-----------------------|--------------------------------------------------------|
| For mm <sup>2</sup> : | 2,5 - 6                                                |
| UL approval:          | no                                                     |
| AWG:                  | 12-10                                                  |
| Nominal size:         | 4-6                                                    |
| d1:                   | 4.3                                                    |
| d3:                   | 8                                                      |
| 11:                   | 14                                                     |
| a1:                   | 6                                                      |
| s:                    | 1                                                      |
| Pieces / PU:          | 100                                                    |
| Note:                 | s = thickness of material                              |
| Material:             | High-quality electrolytic copper for good conductivity |
| Temperature range:    | Max. temperature: +120°C (short-term)                  |
|                       |                                                        |