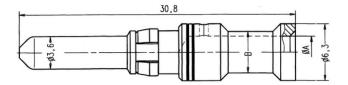

bH | DATASHEET                           | <b>EXECUTE</b> LAPP GROUP |
|-------------------|-------------------------------------|---------------------------|
|                   | EDIC® Modular 2.6 machined contacts | 1121570C                  |
|                   | EPIC® Modular 3.6 machined contacts | 14.11.2013                |

For inserts and modules of the EPIC® rectangular connectors





## Remark

Photographs are not to scale and do not represent detailed images of the respective products.

| U.I. Lapp<br>GmbH | DATASHEET                           | LAPP GROUP |
|-------------------|-------------------------------------|------------|
|                   | EPIC® Modular 3.6 machined contacts | 1121570C   |
|                   | LFICW Modular 3.0 machined contacts | 14.11.2013 |



| Product Management | Document: EPIC® Modular 3.6 machined contacts | 2/2 |
|--------------------|-----------------------------------------------|-----|
|--------------------|-----------------------------------------------|-----|