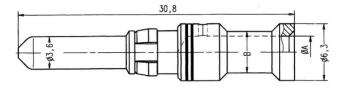

For inserts and modules of the EPIC® rectangular connectors

## Remark

Photographs are not to scale and do not represent detailed images of the respective products.

| U.I. Lapp<br>GmbH | DATASHEET                           | LAPP GROUP |
|-------------------|-------------------------------------|------------|
|                   | EPIC® Modular 3.6 machined contacts | 1121560C   |
|                   |                                     | 29.11.2013 |