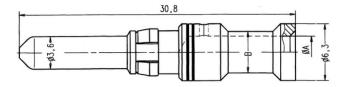

## **EPIC® Modular 3.6 machined contacts**

1121500C

14.11.2013

|                                                                                                                                                                 | Product Management | Document: EPIC® Modular 3.6 machined contacts | 2/2 |
|-----------------------------------------------------------------------------------------------------------------------------------------------------------------|--------------------|-----------------------------------------------|-----|
| PN 0486/01_03.10 ©2012 Lapp Group - Technical changes reserved<br>Photographs are not to scale and do not represent detailed images of the respective products. |                    |                                               |     |