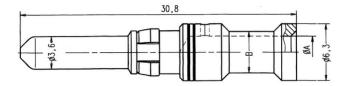

## DATASHEET

## **EPIC® Modular 3.6 machined contacts**

1121070C

14.11.2013

| Product Management                                                    | Document: EPIC® Modular 3.6 machined contacts | 2/2 |
|-----------------------------------------------------------------------|-----------------------------------------------|-----|
| PN 0486/01_03.10<br>Photographs are not to scale and do not represent |                                               |     |