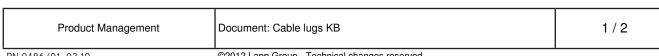

#### Remark

Photographs are not to scale and do not represent detailed images of the respective products.

## **Technical Data**

| Article designation:  | KB95-8R DIN 46234                                      |
|-----------------------|--------------------------------------------------------|
| For mm <sup>2</sup> : | 95                                                     |
| UL approval:          | no                                                     |
| AWG:                  | 3/0                                                    |
| Nominal size:         | 8-95                                                   |
| d1:                   | 8.4                                                    |
| d3:                   | 24                                                     |
| 11:                   | 42                                                     |
| a1:                   | 20                                                     |
| s:                    | 2.5                                                    |
| Pieces / PU:          | 50                                                     |
| Note:                 | s = thickness of material                              |
| Material:             | High-quality electrolytic copper for good conductivity |
| Temperature range:    | Max. temperature: +120°C (short-term)                  |