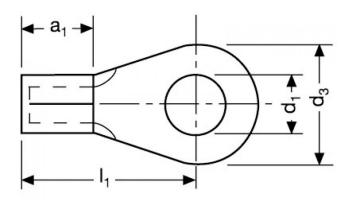

## **Technical Data**

| Article designation:  | KB95-8R DIN 46234                                      |
|-----------------------|--------------------------------------------------------|
| For mm <sup>2</sup> : | 95                                                     |
| UL approval:          | no                                                     |
| AWG:                  | 3/0                                                    |
| Nominal size:         | 8-95                                                   |
| d1:                   | 8.4                                                    |
| d3:                   | 24                                                     |
| 11:                   | 42                                                     |
| a1:                   | 20                                                     |
| s:                    | 2.5                                                    |
| Pieces / PU:          | 50                                                     |
| Note:                 | s = thickness of material                              |
| Material:             | High-quality electrolytic copper for good conductivity |
| Temperature range:    | Max. temperature: +120°C (short-term)                  |