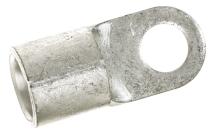

#### Remark

Photographs are not to scale and do not represent detailed images of the respective products.

## **Technical Data**

| Article designation:  | KB95-8R DIN 46234                                      |
|-----------------------|--------------------------------------------------------|
| For mm <sup>2</sup> : | 95                                                     |
| UL approval:          | no                                                     |
| AWG:                  | 3/0                                                    |
| Nominal size:         | 8-95                                                   |
| d1:                   | 8.4                                                    |
| d3:                   | 24                                                     |
| 11:                   | 42                                                     |
| a1:                   | 20                                                     |
| s:                    | 2.5                                                    |
| Pieces / PU:          | 50                                                     |
| Note:                 | s = thickness of material                              |
| Material:             | High-quality electrolytic copper for good conductivity |
| Temperature range:    | Max. temperature: +120°C (short-term)                  |