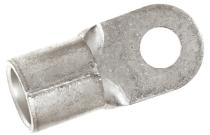

#### Remark

Photographs are not to scale and do not represent detailed images of the respective products.

## **Technical Data**

| Article designation:  | KB95-8R DIN 46234                                      |
|-----------------------|--------------------------------------------------------|
| For mm <sup>2</sup> : | 95                                                     |
| UL approval:          | no                                                     |
| AWG:                  | 3/0                                                    |
| Nominal size:         | 8-95                                                   |
| d1:                   | 8.4                                                    |
| d3:                   | 24                                                     |
| 11:                   | 42                                                     |
| a1:                   | 20                                                     |
| s:                    | 2.5                                                    |
| Pieces / PU:          | 50                                                     |
| Note:                 | s = thickness of material                              |
| Material:             | High-quality electrolytic copper for good conductivity |
| Temperature range:    | Max. temperature: +120°C (short-term)                  |