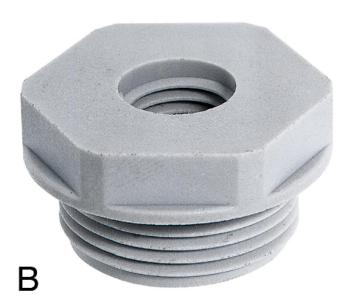

## Design

Form A = high Form B = flat

### **Technical Data**

 Form:
 A

 Thread, male PG:
 PG 42

 Thread, female M2:
 50 x 1.5

 SW (mm):
 60

 Pieces / PU:
 5

Colour delivered: Light grey (RAL 7035)

Material: Polyamide, glass fibre-reinforced