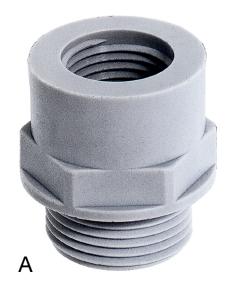

## Design

Form A = high Form B = flat

### **Technical Data**

 Form:
 A

 Thread, male PG:
 PG 42

 Thread, female M2:
 50 x 1.5

 SW (mm):
 60

 Pieces / PU:
 5

Colour delivered: Light grey (RAL 7035)

Material: Polyamide, glass fibre-reinforced