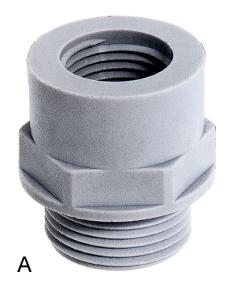

# U.I. Lapp GmbH DATASHEET SKINDICHT® A-PG/M 52100321 14.11.2013

Adapter from a PG outer thread to a metric inner thread





Space requirement

# **Application range**

Housings Industrial connectors Machines

### Design

PG connection thread

# Design

Form A = high Form B = flat

#### Remark

Photographs are not to scale and do not represent detailed images of the respective products.

#### **Technical Data**

 Form:
 A

 Thread, male PG:
 PG 7

 Thread, female M2:
 16 x 1.5

 SW (mm):
 20

 Pieces / PU:
 25

Colour delivered: Light grey (RAL 7035)

Material: Polyamide, glass fibre-reinforced

Temperature range: -40°C to +100°C



| Product Management | Document: SKINDICHT® A-PG/M | 1 / 2 |
|--------------------|-----------------------------|-------|
|--------------------|-----------------------------|-------|

| U.I. Lapp<br>GmbH | DATASHEET         | LAPP GROUP |
|-------------------|-------------------|------------|
|                   | SKINDICHT® A-PG/M | 52100321   |
|                   | SKINDICHT® A-PG/W | 14.11.2013 |