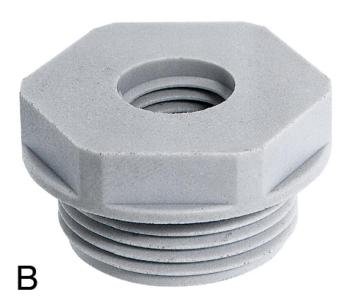

Design

Form A = high Form B = flat

#### Remark

Photographs are not to scale and do not represent detailed images of the respective products.

#### **Technical Data**

 Form:
 A

 Thread, male PG:
 PG 7

 Thread, female M2:
 16 x 1.5

 SW (mm):
 20

 Pieces / PU:
 25

Colour delivered: Light grey (RAL 7035)

Material: Polyamide, glass fibre-reinforced

Temperature range: -40°C to +100°C



| Product Management | Document: SKINDICHT® A-PG/M | 1 / 2 |
|--------------------|-----------------------------|-------|
|--------------------|-----------------------------|-------|

| U.I. Lapp<br>GmbH | DATASHEET         | LAPP GROUP |
|-------------------|-------------------|------------|
|                   | SKINDICHT® A-PG/M | 52100321   |
|                   | SKINDICHT® A-PG/W | 14.11.2013 |