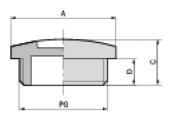

# Design

PG connection thread

### **Technical Data**

Article designation / size: BLK - GL 16

Thread length, D (mm): 6
Pieces / PU: 100

On request: with O-ring fitted

Colour delivered: Light grey (RAL 7035)

Material: BLK: polystyrene

BLK-GL: glass fibre-reinforced polyamide