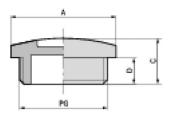

## Design

PG connection thread

### **Technical Data**

Article designation / size: BLK - GL 36

Thread length, D (mm): 10
Pieces / PU: 25

On request: with O-ring fitted

Colour delivered: Light grey (RAL 7035)

Material: BLK: polystyrene

BLK-GL: glass fibre-reinforced polyamide