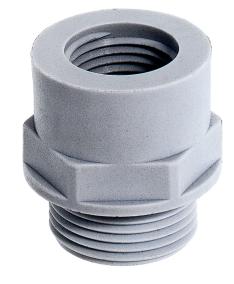

# U.I. Lapp GmbH DATASHEET SKINDICHT® EKU DATASHEET 52025220 14.11.2013

Enables the use of cable glands with larger connection threads than the existing threaded holes

Assembling with a wrench

Supporting surface for spanner means scratches on the housing are avoided

### Design

PG connection thread

## **Technical Data**

Article designation / sizeOuter / inner: EKU 36/42

Pieces / PU: 25

Colour delivered: Light grey (RAL 7035)

Material: Polyamide, glass fibre-reinforced

Temperature range: -40 °C to +100 °C