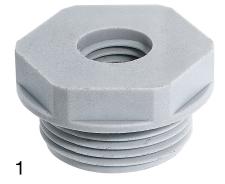

### Design

SKINDICHT® KU with hexagon and flat design SKINDICHT® KUS with hexagon and larger height SKINDICHT® KUK with knurled heads