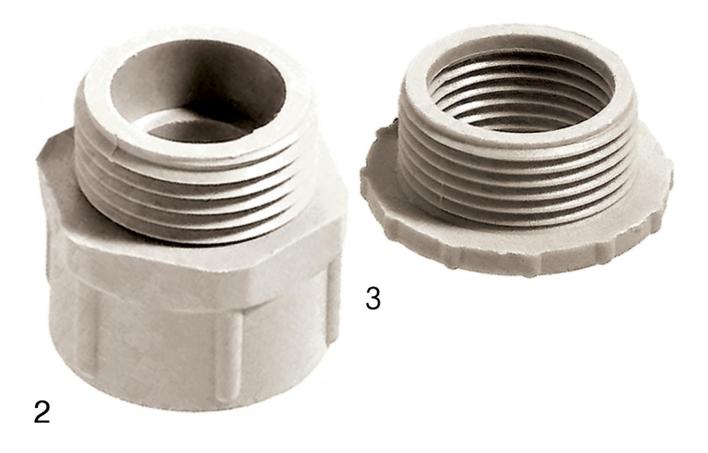

### Design

SKINDICHT® KU with hexagon and flat design SKINDICHT® KUS with hexagon and larger height SKINDICHT® KUK with knurled heads