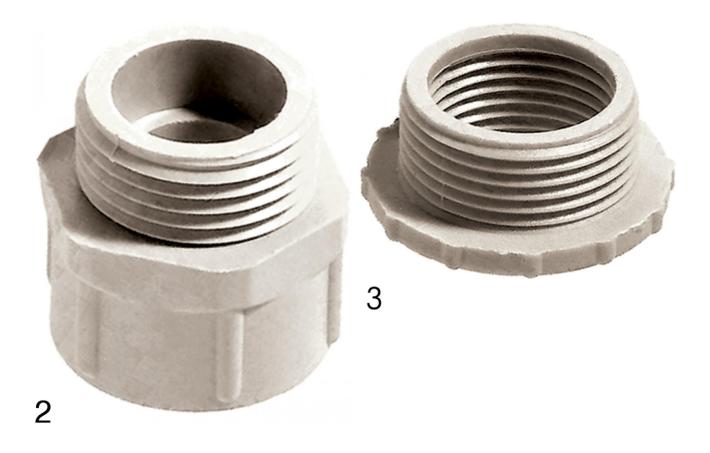

### Design

SKINDICHT® KU with hexagon and flat design SKINDICHT® KUS with hexagon and larger height SKINDICHT® KUK with knurled heads