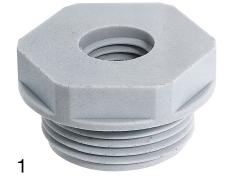

### Design

PG connection thread

### Design

SKINDICHT® KU with hexagon and flat design SKINDICHT® KUS with hexagon and larger height SKINDICHT® KUK with knurled heads