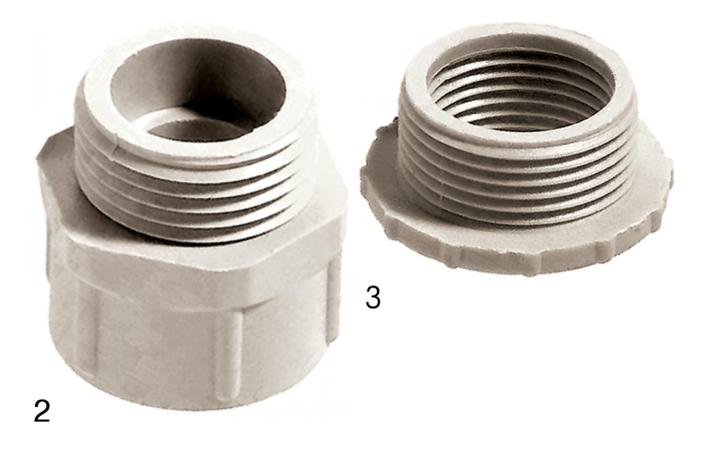

### Design

SKINDICHT® KU with hexagon and flat design SKINDICHT® KUS with hexagon and larger height SKINDICHT® KUK with knurled heads