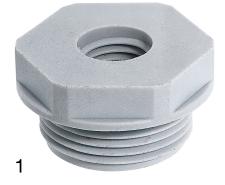

# Design

PG connection thread

### Design

SKINDICHT® KU with hexagon and flat design SKINDICHT® KUS with hexagon and larger height SKINDICHT® KUK with knurled heads